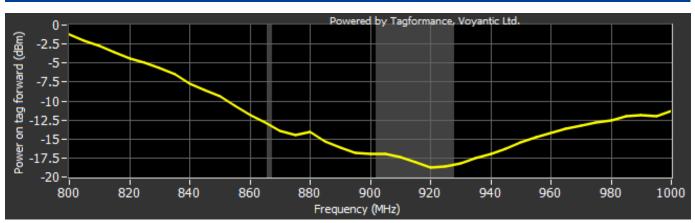

G INFORMATION**

| Packing Format   | Carton     |
|------------------|------------|
| Weight per piece | 10 g       |
| Quantity per box | Customized |

# ENVIRONMENTAL REQUIREMENTS

| Operating Temperature | 5~60°C                                                                                     |
|-----------------------|--------------------------------------------------------------------------------------------|
| Storage emperature    | 20~30°C                                                                                    |
| ESD                   | 2KV                                                                                        |
| Shelf Life            | 1 year in anti-static bag at 20 $\sim$ 30 $^\circ$ C /20% $\sim$ 60RH (From manufacturing) |

### **READ RANGE**