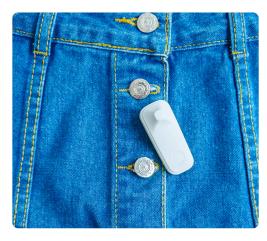

#### **RFID+EAS** dual technology for the Apparel Industry

CE36119 AM/RF+RFID Dual Tag based on RFID and EAS dual technology, is an ideal solution for the apparel industry. Its lightweight and sleek design contributes to an enjoyable shopping experience. The tag could be attached to the merchandise by a pin or a lanyard. The RFID and EAS dual technology ensures loss prevention and inventory visibility from warehouse to store.