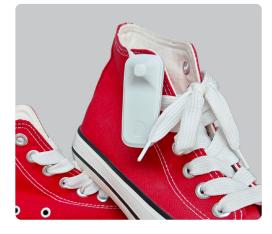

#### **RFID+EAS** dual technology for the Apparel Industry

CE36119 AM/RF+RFID Dual Tag based on RFID and EAS dual technology, is an ideal solution for the apparel industry. Its lightweight and sleek design contributes to an enjoyable shopping experience. The tag could be attached to the merchandise by a pin or a lanyard. The RFID and EAS dual technology ensures loss prevention and inventory visibility from warehouse to store.