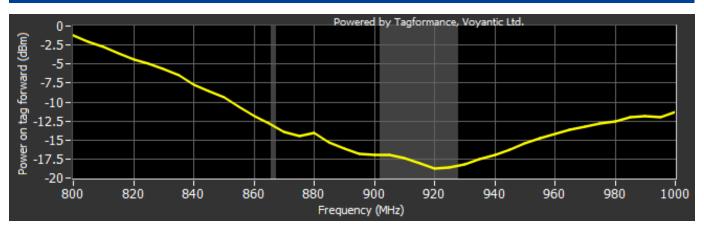

### **READ RANGE**

### **ELECTRICAL SPECIFICATION**

| Protocol                | ISO/IEC 18000-6C & EPC<br>global Class 1 Gen 2 |
|-------------------------|------------------------------------------------|
| Operating Frequency     | 860-960MHz                                     |
| Integrated Circuit [IC] | NXP U8                                         |
| EPC Memory              | 128 bits                                       |
| User Memory             | 0 bits                                         |
| Unique TID              | 48 bits                                        |
| Kill Password           | 32 bits                                        |
| Access Password         | 32 bits                                        |
| Read Range              | Up to 5 m                                      |
| Expected Read Cycles    | 100,000 cycles                                 |
| Data Retention          | 10 years                                       |