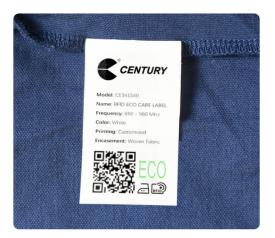

### **FEATURES**

- Environmental-friendly, PET-free
- Ultra-thin and soft
- Skin-friendly materials
- Washable and dry cleaning resistant

## PHYSICAL SPECIFICATION

| Inlay Size   | 15*40 mm                          |
|--------------|-----------------------------------|
| Product Size | 60*26 mm                          |
| Material     | Nylon / Satin                     |
| Printing     | Print according to customer needs |
| Color        | White                             |
| Mounting Way | Sewing                            |