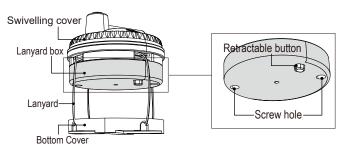

## Auto-retractable multi grip T527

New member of Century Multi-grip family - Auto-retractable multi grip can be widely applied to protect merchandise packed in box or case. The lanyards can be retracted automatically, offering a quicker application and removal, making terminal installation and use more convenient and improving the efficiency of anti-theft for retailers.

## Features

- ▶ 60% Time saving with Auto-retractable function
- Multi 2A & Full-time protection, more secure
- Dual RF+AM frequency available
- No twining when retracted
- Quick and easy installation & removal
- ▶ Long service life with replaceable battery