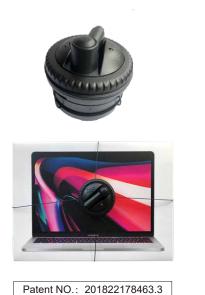

## Auto-retractable multi grip T527

New member of Century Multi-grip family - Auto-retractable multi grip can be widely applied to protect merchandise packed in box or case. The lanyards can be retracted automatically, offering a quicker application and removal, making terminal installation and use more convenient and improving the efficiency of anti-theft for retailers.