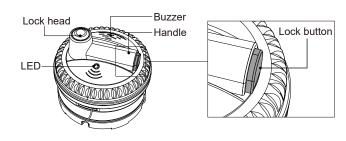

## Auto-retractable multi grip T527

New member of Century Multi-grip family - Auto-retractable multi grip can be widely applied to protect merchandise packed in box or case. The lanyards can be retracted automatically, offering a quicker application and removal, making terminal installation and use more convenient and improving the efficiency of anti-theft for retailers.

## Features

- ▶ 60% Time saving with Auto-retractable function
- Multi 2A & Full-time protection, more secure
- Dual RF+AM frequency available
- No twining when retracted
- Quick and easy installation & removal
- ▶ Long service life with replaceable battery