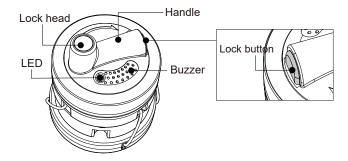

## Auto-retractable baby multi grip T526

Century NEW member Auto-retractable multi grip in Baby size is coming! Auto-retractable multi grip series continues its innovation within Century Multi-grip family. This new smart device has been designed to be widely applied on multiple packages shapes and sizes, to protect high value merchandise. The cables are retracted automatically, making the installation and use much more convenient, reducing the operation time by 60% and improving the efficiency of anti-theft measures.

## **Features**

- ▶ 60% Time saving with Auto-retractable function
- Two different sizes available
- Multi 2A & Full-time protection, more secure
- Dual RF+AM frequency available
- No twining when retracted
- Quick and easy installation & removal
- Long service life with replaceable battery