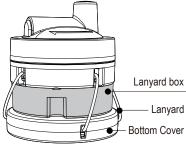

## Auto-retractable baby multi grip T526

Century NEW member Auto-retractable multi grip in Baby size is coming! Auto-retractable multi grip series continues its innovation within Century Multi-grip family. This new smart device has been designed to be widely applied on multiple packages shapes and sizes, to protect high value merchandise. The cables are retracted automatically, making the installation and use much more convenient, reducing the operation time by 60% and improving the efficiency of anti-theft measures.

## **Features**

- ▶ 60% Time saving with Auto-retractable function
- Two different sizes available
- Multi 2A & Full-time protection, more secure
- Dual RF+AM frequency available
- No twining when retracted
- Quick and easy installation & removal
- Long service life with replaceable battery