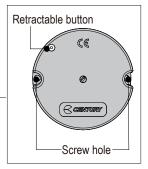

## Auto-retractable baby multi grip T526

Century NEW member Auto-retractable multi grip in Baby size is coming! Auto-retractable multi grip series continues its innovation within Century Multi-grip family. This new smart device has been designed to be widely applied on multiple packages shapes and sizes, to protect high value merchandise. The cables are retracted automatically, making the installation and use much more convenient, reducing the operation time by 60% and improving the efficiency of anti-theft measures.

## **Features**

- ▶ 60% Time saving with Auto-retractable function
- Two different sizes available
- Multi 2A & Full-time protection, more secure
- Dual RF+AM frequency available
- No twining when retracted
- Quick and easy installation & removal
- Long service life with replaceable battery