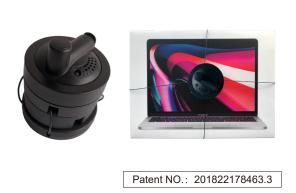

## Auto-retractable baby multi grip T526

Century NEW member Auto-retractable multi grip in Baby size is coming! Auto-retractable multi grip series continues its innovation within Century Multi-grip family. This new smart device has been designed to be widely applied on multiple packages shapes and sizes, to protect high value merchandise. The cables are retracted automatically, making the installation and use much more convenient, reducing the operation time by 60% and improving the efficiency of anti-theft measures.

## Specifications

| Name                                | Code | Dimension   | weight | Frequency    | Technology | Color                  | Lock               | Lanyard<br>Iength | Alarming<br>volume | Battery life |
|-------------------------------------|------|-------------|--------|--------------|------------|------------------------|--------------------|-------------------|--------------------|--------------|
| Auto-retractable<br>Baby Multi Grip | T526 | φ50*62.5 mm | 90 g   | 8.2MHz+58KHz | 2A         | Black or<br>customized | Super/<br>standard | 635 mm            | ≥90dB              | 3 Years      |
| Auto-retractable<br>Multi Grip      | T527 | φ73*64 mm   | 140 g  | 8.2MHz+58KHz | 2A         | Black or customized    | Super/<br>standard | 900 mm            | ≥90dB              | 3 Years      |