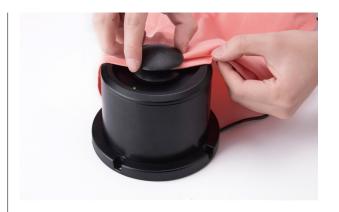

## BRINGING UPGRADED EFFICIENCY TO RETAIL SECURITY

Offering Retailers Digital Insight

AutoTag and AutoDetacher, the patented unlocking security system, are designed and developed by Century. Driven by mechanics and power, the AutoDetacher rotates and subsequently detaches our AutoTag automatically within seconds. Along with the unique AutoTag, Century's AutoDetacher offers fast and efficient operation at the POS and top security for stores. AutoDetacher can be applied in the countertop version as well as in the countersunk version.

#### INNOVATIVE AND EFFICIENT

Magnetic rotary torque locking system
AutoDetacher unlocks our AutoTags automatically

#### COUNTERTOP AND COUNTERSUNK VERSION

AutoDetacher D420 can be applied on the countertop, but is also available in a countersunk version to save space at checkout.

 Detach the Autotag automatically

## **APPLICATIONS**

Retail and apparel stores.

Magnetic rotary torque locking system
AutoDetacher unlocks our AutoTags automatically