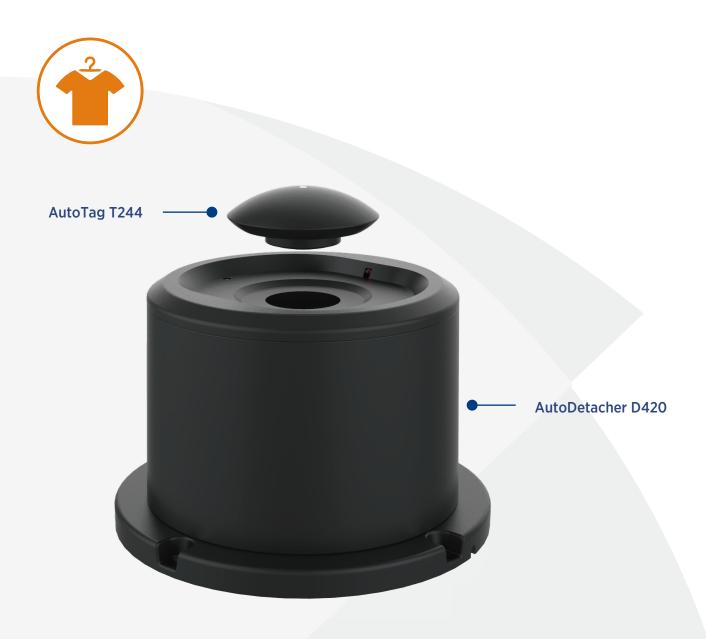

# **AutoTag and AutoDetacher**

## BRINGING UPGRADED EFFICIENCY TO RETAIL SECURITY

Offering Retailers Digital Insight

AutoTag and AutoDetacher, the patented unlocking security system, are designed and developed by Century. Driven by mechanics and power, the AutoDetacher rotates and subsequently detaches our AutoTag automatically within seconds. Along with the unique AutoTag, Century's AutoDetacher offers fast and efficient operation at the POS and top security for stores. AutoDetacher can be applied in the countertop version as well as in the countersunk version.

#### COUNTERTOP AND COUNTERSUNK VERSION

AutoDetacher D420 can be applied on the countertop, but is also available in a countersunk version to save space at checkout.

 Detach the Autotag automatically

## **SPECIFICATIONS**

| Picture | Name         | Code | Size         | Material      | Tag  |
|---------|--------------|------|--------------|---------------|------|
|         | AutoDetacher | D420 | Ф140 × 94 mm | ABS and metal | T244 |

| Picture | Name                    | Code      | Lock | Frequency                 | Size                                                    | Color                                        | Material | Pull | Printing    |
|---------|-------------------------|-----------|------|---------------------------|---------------------------------------------------------|----------------------------------------------|----------|------|-------------|
|         | AutoTag                 | T244      | D420 | 58KHz/8.2MHz/<br>EAS+RFID | Φ54 × 19 mm                                             | Black and<br>customized*                     | ABS      | 300N | Customized* |
|         | AutoTag with<br>Lanyard | T244/A    | D420 | 58KHz/8.2MHz/<br>EAS+RFID | Tag: Φ54×19 mm Lanyard length: Φ3×350mm and customized* | Black and customized*                        | ABS      | 300N | Customized* |
|         | AutoTag<br>with Ink Pin | T244+I011 | D420 | 58KHz/8.2MHz              | Φ 54 × 26 mm                                            | Tag:Black and<br>customized*<br>Ink:red/blue | ABS      | 150N | Customized* |