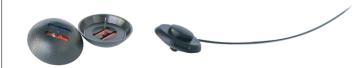

#### COUNTERTOP AND COUNTERSUNK VERSION

AutoDetacher D420 can be applied on the countertop, but is also available in a countersunk version to save space at checkout.

 Detach the Autotag automatically

## **SPECIFICATIONS**

| Picture | Name         | Code | Size         | Material      | Tag  |
|---------|--------------|------|--------------|---------------|------|
|         | AutoDetacher | D420 | Ф140 × 94 mm | ABS and metal | T244 |