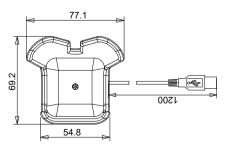

------------------------------------|
| Alarm time                                   | 2min                                                 |
| Input current                                | 1.8A                                                 |
| Input voltage                                | 5.8V                                                 |
| Alarm volume                                 | >90dB                                                |
| Usage environment                            | Temperature: 0~40°C (32~104 °F)<br>Humidity: 20%~85% |
| Charging protection cable length:            | 150cm ( The spring cable has some error)             |
| Disalarm distance                            | ≤1m                                                  |

#### **Product size (unit:mm)**





#### Component

- 1. Acrylic stand
- 2. Main controller
- 3. USB-A Power plug
- 4. MICRO USB connection port
- 5. Screw hole