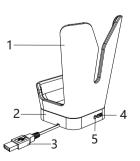

#### Component

- 1. Acrylic stand
- 2. Main controller
- 3. USB-A Power plug
- 4. MICRO USB connection port
- 5. Screw hole