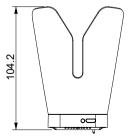

----------------------------------|
| Alarm time                                   | 2min                                                 |
| Input current                                | 1.8A                                                 |
| Input voltage                                | 5.8V                                                 |
| Alarm volume                                 | >90dB                                                |
| Usage environment                            | Temperature: 0~40°C (32~104 °F)<br>Humidity: 20%~85% |
| Charging protection cable length:            | 150cm ( The spring cable has some error)             |
| Disalarm distance                            | ≤1m                                                  |

#### **Product size (unit:mm)**





#### Component

- 1. Acrylic stand
- 2. Main controller
- 3. USB-A Power plug
- 4. MICRO USB connection port
- 5. Screw hole