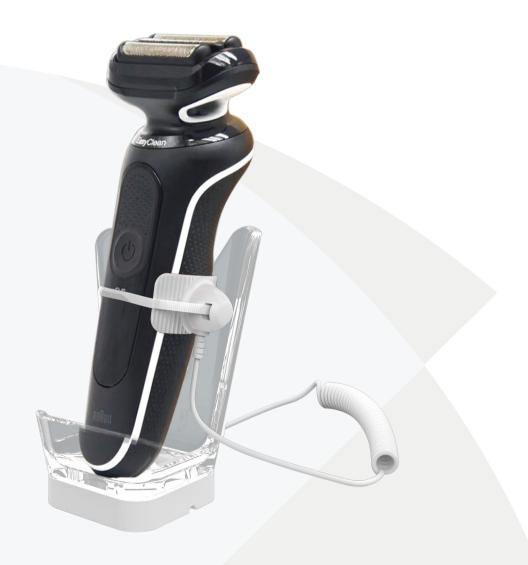

## **OLA SD237/A-PA11**

# Security Display

Offering Retailers Digital Insight

The new member of security display solution OLA family---with smart design to provide outstanding solution for shaver, beauty device, dental device, etc. OLA continues to use "CENT Key System" and a well-tested software that provides safe and reliable anti-theft protection.

#### **Features**

- Compact and smart design;
- Outstanding vertical display effect;
- ▲ Reliable multi-alarming protection;

- micro USB + screw connector /quick release;
- ▲ 2.4G technology for reliable remote control.