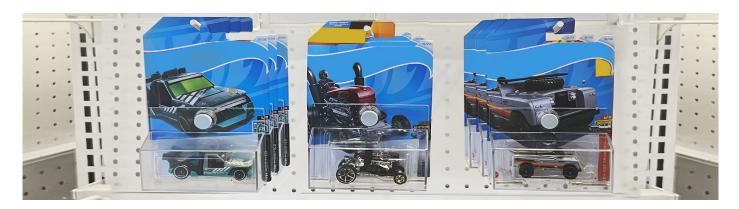

## **NANOSAFE F5562**

NANOSAFE (F5562), Century's newest member of the Safers Family, fits the most popular toy-cars models, USB sticks, and other small accessories on the market. It is an innovative and ingenious lock design. The merchandise can be displayed perfectly with their original hooks. Transparent material offers a great view of product information and packaging, preventing high-value products from being swapped or stolen.

## **Features**

- Innovative and ingenious Click-pin lock design
- Robust metal axis hinges
- Keeps original package intact
- Excellent for open merchandising
- AM, RF, AM+RF are available
- Easy to use & reuse