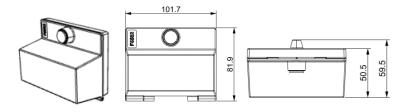

## **Specifications**

| Name     | Code  | Frequency     | Lock             | Internal DIM<br>(HxWxD) mm | External DIM<br>(HxWxD) mm | Carton Qty |
|----------|-------|---------------|------------------|----------------------------|----------------------------|------------|
| NANOSAFE | F5562 | AM, RF, AM+RF | Standard / Super | 94.0*38.0*37.6             | 101.7*81.9*59.5            | 120        |