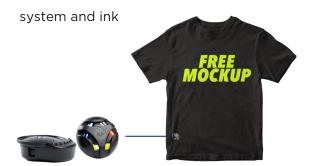

## Designed for the future

FoxTag (T247) and FoxDetacher (D421), the newest and innovative unlocking security system, are offering high-security solutions for retailers. FoxDetacher uses the finest quality materials like the brushed stainless steel cover and the long-lasting parts. With the patented opening mechanism, it unlocks tag incredibly fast and guarantees 132,000 unlocks. Along with unique unlocking system and ink pin, FoxTag is providing Double protection.