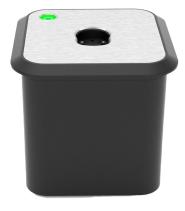

## Designed for the future

FoxTag (T247) and FoxDetacher (D421), the newest and innovative unlocking security system, are offering high-security solutions for retailers. FoxDetacher uses the finest quality materials like the brushed stainless steel cover and the long-lasting parts. With the patented opening mechanism, it unlocks tag incredibly fast and guarantees 132,000 unlocks. Along with unique unlocking system and ink pin, FoxTag is providing Double protection.

## **SPECIFICATIONS**

| Picture | Name        | Code | Power input | Lifecycle       | Size              | Housing              | Weight |
|---------|-------------|------|-------------|-----------------|-------------------|----------------------|--------|
|         | FoxDetacher | D421 | 24V/2.5A    | 132,000 unlocks | 166.5*166.5*158mm | Stainless Steel, ABS | 5kg    |