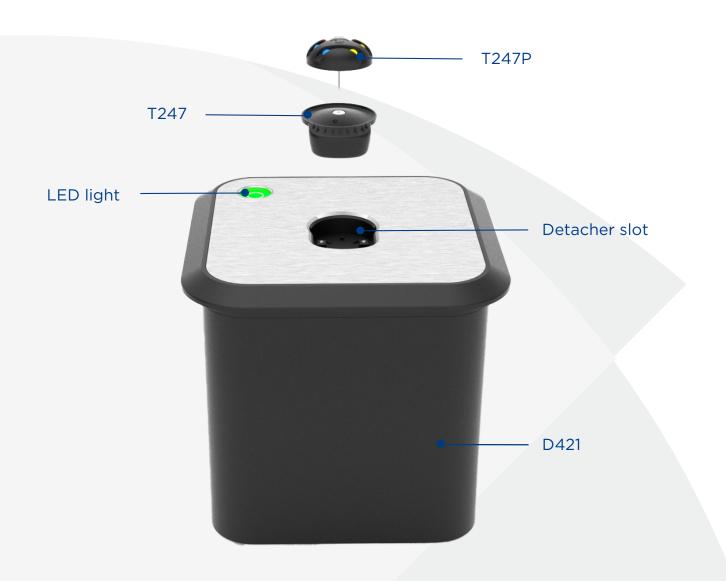

## Designed for the future

FoxTag (T247) and FoxDetacher (D421), the newest and innovative unlocking security system, are offering high-security solutions for retailers. FoxDetacher uses the finest quality materials like the brushed stainless steel cover and the long-lasting parts. With the patented opening mechanism, it unlocks tag incredibly fast and guarantees 132,000 unlocks. Along with unique unlocking system and ink pin, FoxTag is providing Double protection.

## **FEATURES**

- Unique unlocking system
- Authorized power access
- Easy to recycle with pin-park hole
- Double protection with unique unlocking

S is

SD913 iButton key is a smart solution to D421 detacher.