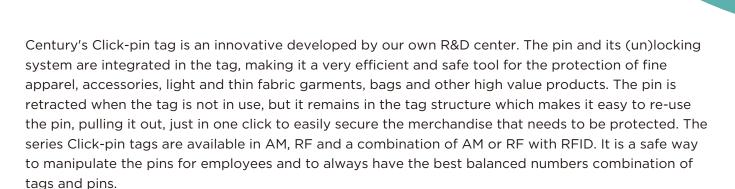

#### **▲ SAFE AND EASY TO STORE**

Storing pins and tags separately is a thing of the past with Click-pin tag, because of the pin being safely integrated in the tag.

#### EASY TO USE

The one-click (un)locking system makes our tags very easy and quick to use.