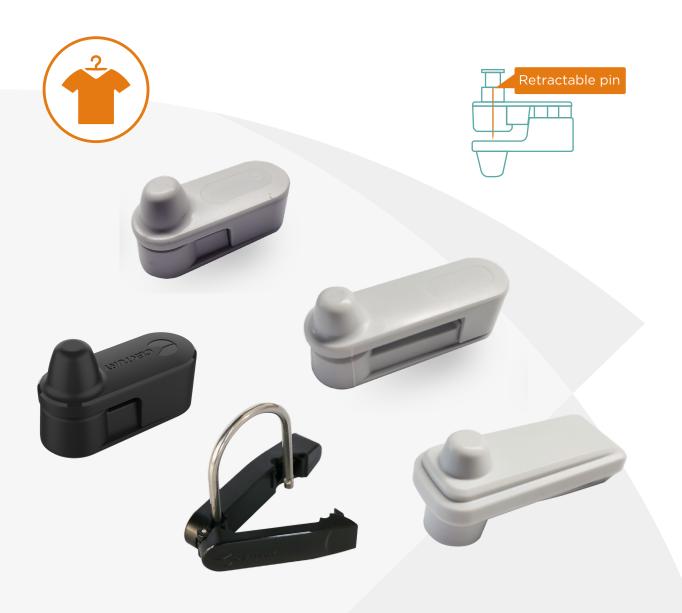

## Click-pin tag

#### **▲ SAFE AND EASY TO STORE**

Storing pins and tags separately is a thing of the past with Click-pin tag, because of the pin being safely integrated in the tag.

#### EASY TO USE

The one-click (un)locking system makes our tags very easy and quick to use.

### **Specifications**

| Picture | Name                       | Code    | Frequency            | IC     | Read range<br>(EIRP:33DBM)                       | Size             | Colour                         |
|---------|----------------------------|---------|----------------------|--------|--------------------------------------------------|------------------|--------------------------------|
|         | Click-pin tag S            | CE36111 | AM<br>RF<br>EAS+RFID | R6/R6P | US(902-928):Up to 2.5m<br>EU(865-868):Up to 2.5m | 50.1*20.1*32.3mm | Black and<br>customized*       |
|         | Click-pin tag M            | CE36112 | AM<br>RF<br>EAS+RFID | R6/R6P | US(902-928):Up to 2.5m<br>EU(865-868):Up to 2.5m | 55.3*20.3*32.3mm | Black and gray<br>/customized* |
|         | Click-pin tag L            | CE36110 | AM<br>RF<br>EAS+RFID | R6/R6P | US(902-928):Up to 7m                             | 67.4*20.7*32.3mm | Black and gray<br>/customized* |
| 2       | Click-pin tag<br>with hook | T245    | AM<br>RF             | /      | /                                                | 65.5*51*17.5mm   | Black and gray<br>/customized* |
|         | Click-pin tag E            | CE36114 | AM<br>RF<br>EAS+RFID | R6/R6P | US(902-928):Up to 5m<br>EU(865-868):Up to 5m     | 67*25*36.5mm     | Black and gray<br>/customized* |