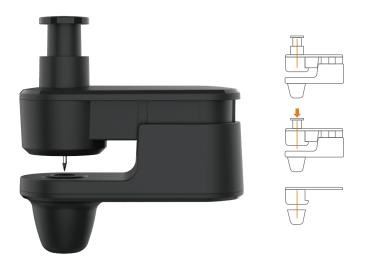

#### **▲ SAFE AND EASY TO STORE**

Storing pins and tags separately is a thing of the past with Click-pin tag, because of the pin being safely integrated in the tag.

#### EASY TO USE

The one-click (un)locking system makes our tags very easy and quick to use.