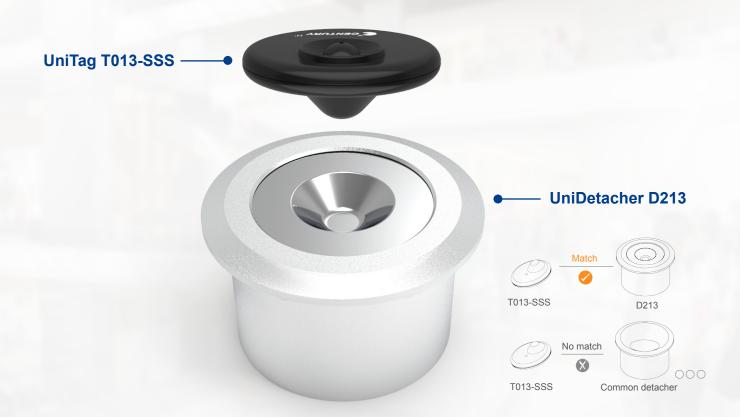

## UniTag T013-SSS UniDetacher D213

A Unique Match For Enhanced Locking Security

Century's UniDetacher and UniTags offer added security for merchandise in retail stores. UniTag can only be opened by our special UniDetacher. Century's UniDetacher on the other hand is a versatile one; it does not only open the UniTag, but it will also be the detacher solution for other tags already in use.

## **Features**

- HIGH VERSATILITY UniDetacher opens UniTag but also all other tags already in use
- ▲ SUPERIOR USER EXPERIENCE
  UniTag can be removed fast and smoothly by UniDetacher due to the even distribution of its magnetic force