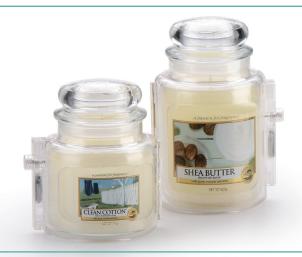

## **B027 B029** JarGrip Series

Century's JarGrip Series is specially designed for jarred candles. The design allows customers to open the lid and experience the product that is inside. It upgrades the shopping experience while guaranteeing loss prevention of jarred products.

"The innovative loss prevention solution for candles

High security with open top design

## **Application:**

Applicable for jarred candles or other cylindrical jars(or cans) with a size that fits the JarGrip series, such as some coffee jars, honey jars, etc.

- **EXCELLENT CUSTOMER EXPERIENCE WITH OPEN TOP DESIGN**
- Allows customers to open the lid and experience or smell the products
  - **OPEN DISPLAY**
- Good visibility of product information and packaging
- FAST AND EASY APPLICATION AND REMOVAL TWO OPTIONS FOR CANDLES OR JAR PROTECTION