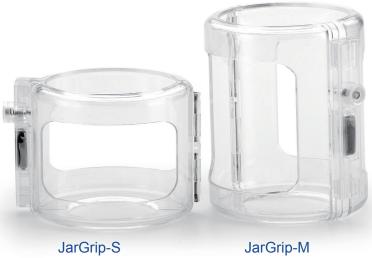

## **B027 B029** JarGrip Series

Century's JarGrip Series is specially designed for jarred candles. The design allows customers to open the lid and experience the product that is inside. It upgrades the shopping experience while guaranteeing loss prevention of jarred products.

## **Application:**

Applicable for jarred candles or other cylindrical jars(or cans) with a size that fits the JarGrip series, such as some coffee jars, honey jars, etc.

- **EXCELLENT CUSTOMER EXPERIENCE WITH OPEN TOP DESIGN**
- Allows customers to open the lid and experience or smell the products
  - **OPEN DISPLAY**
- Good visibility of product information and packaging
- FAST AND EASY APPLICATION AND REMOVAL TWO OPTIONS FOR CANDLES OR JAR PROTECTION

## **Specifications**

| Name      | Code | External Size         | Frequency    | Material | Color       | Weight | Pull force | Internal Diameter | Internal Height |
|-----------|------|-----------------------|--------------|----------|-------------|--------|------------|-------------------|-----------------|
| JarGrip-S | B027 | H88.1*φ103.5*W127.5mm | 8.2MHz/58Khz | PC       | Transparent | 97g    | - 350N     | φ99mm             | 80mm            |
| JarGrip-M | B029 | H128.5*φ104*W127.5mm  |              |          |             | 117g   |            |                   | 121mm           |