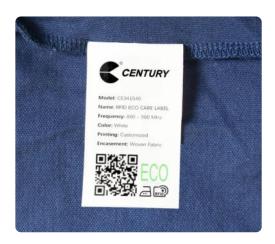

CE341540 RFID fabric ECO care label is the perfect solution for apparel inventory management and supply chain control from sourcing to retail. Our product not only offers advanced RFID technology for efficient tracking and management, but also boasts a soft and environmentally friendly design. With our RFID fabric ECO care label, you can enhance the traceability of your apparel products while prioritizing sustainability and comfort.

### **PHYSICAL SPECIFICATION**

| Inlay Size   | 15*40 mm                          |
|--------------|-----------------------------------|
| Product Size | 60*26 mm                          |
| Material     | Nylon / Satin                     |
| Printing     | Print according to customer needs |
| Color        | White                             |
| Mounting Way | Sewing                            |