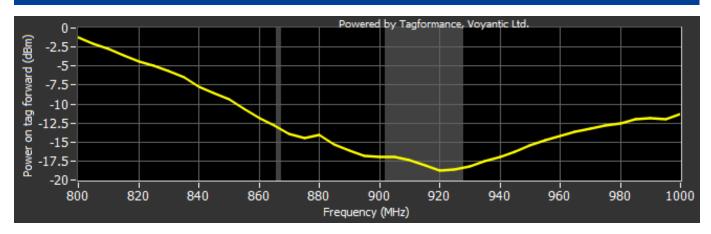

000 pcs       |
| Roll Size           | ≤325 mm        |
| Rolls Per Carton    | 4              |
| Carton Dimension    | 340*340*340 mm |

# **ENVIRONMENTAL REQUIREMENTS**

| Operating Temperature | 5~60℃                                                                                        |
|-----------------------|----------------------------------------------------------------------------------------------|
| Storage emperature    | 20∼30℃                                                                                       |
| ESD                   | 2KV                                                                                          |
| Shelf Life            | 1 year in anti-static bag at 20 $\sim$ 30 $^{\circ}$ C /20% $\sim$ 60RH (From manufacturing) |

### **READ RANGE**